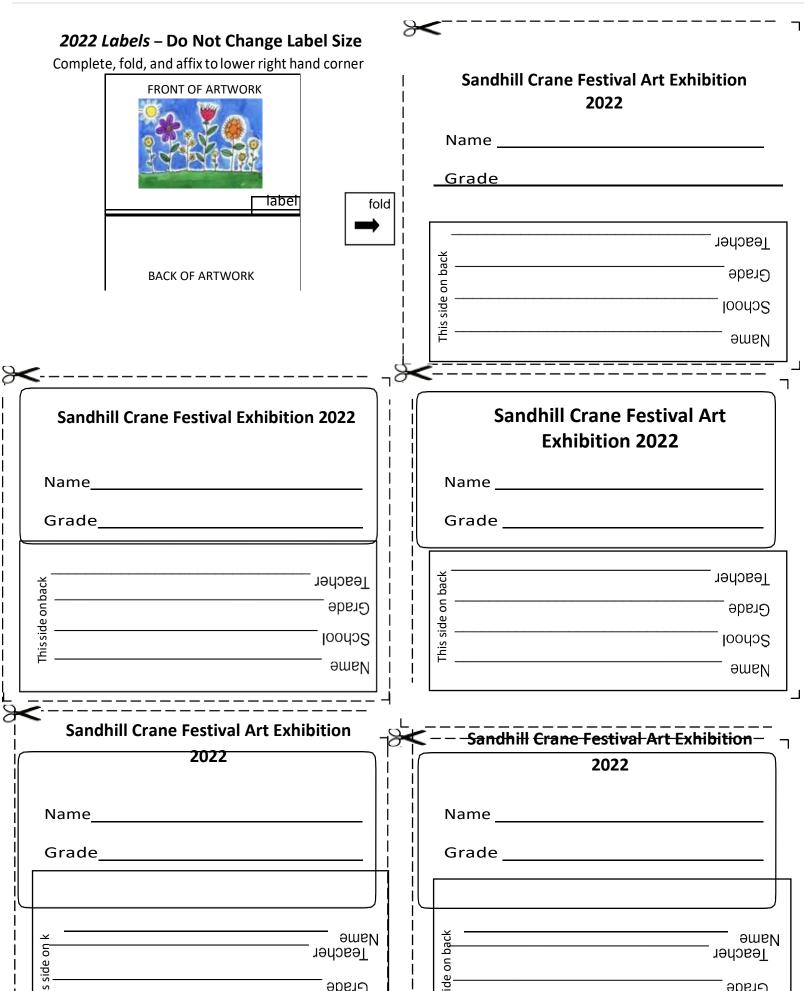

┘└

| 2022 Inventory SheetComplete prior to dropping of student artworkThird Lodi Sandhill Crane Festival Student Art Exhibition               |                                                                                                                                           |                    |                |  |
|------------------------------------------------------------------------------------------------------------------------------------------|-------------------------------------------------------------------------------------------------------------------------------------------|--------------------|----------------|--|
| SCHOOL NAME & ADDRESS:                                                                                                                   |